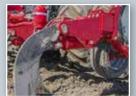

#### **CAST POINTS**

Special cast iron points are available in 80mm, 120mm, 200mm (standard) widths.

#### **SUBSOILING DEPTH**

Maximum working depth of 350mm (14") enabling them to alleviate most types of soil pan and compaction.