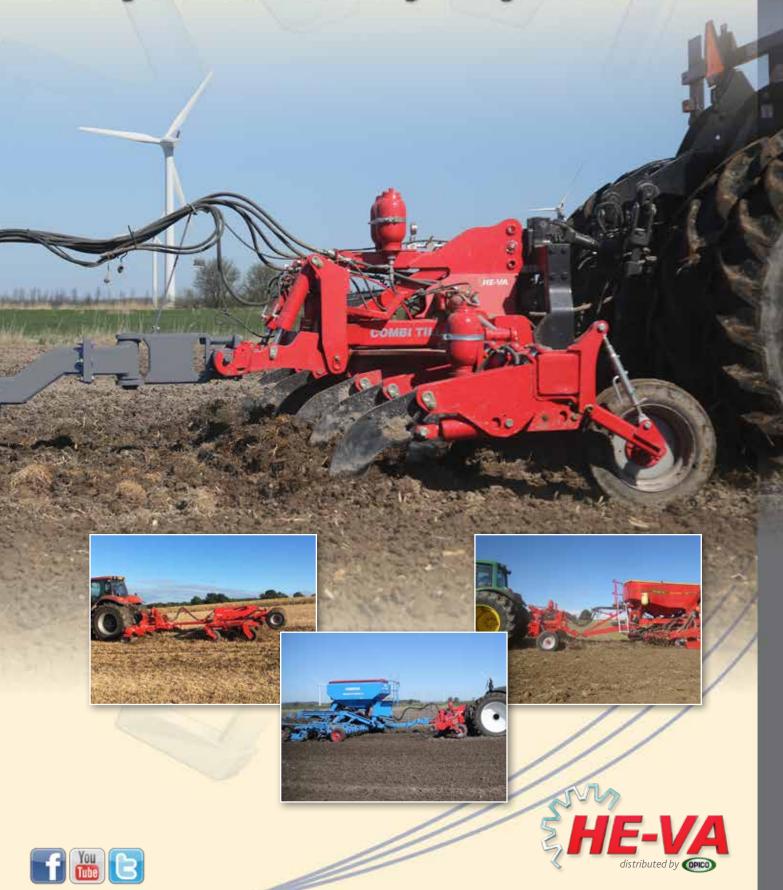

# HE-VA Combi-Lift Pre-cultivator

Lift your soil to lift your yields

The Combi-Lift Pre-Cultivator fits directly to the tractor linkage and incorporates a rear clevis which can be used to pull a cultivator or drill. Furthermore, the machine can also be fitted with low-disturbance legs to enable light loosening of compaction without heave in mintill or direct drilling situations.

The Combi-Lift comes in 3m (5 leg), 4m (7 or 8 leg) and 6m (11 or 12 leg) models, the hydraulic folding machines folding down to 2.5m transport width.

All models can be supplied with either "Hammer-Thru" multi-segmented shearbolt or automatic hydraulic reset leg protection.

## **REAR HD CLEVIS**

A heavy duty rear clevis ensures heavy machines like drills can be pulled behind the Combi-Lift.