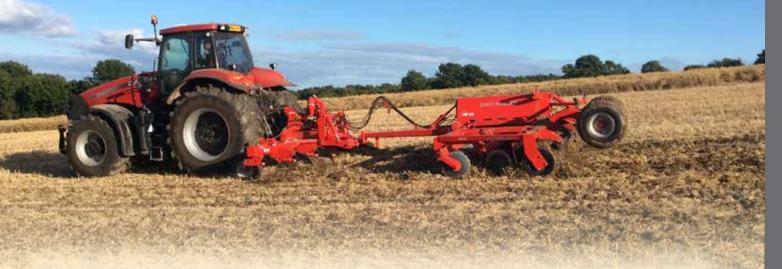

# HE-VA Combi-Lift Pre-cultivator

Lift your soil to lift your yields

The Combi-Lift Pre-Cultivator fits directly to the tractor linkage and incorporates a rear clevis which can be used to pull a cultivator or drill. Furthermore, the machine can also be fitted with low-disturbance legs to enable light loosening of compaction without heave in mintill or direct drilling situations.

The Combi-Lift comes in 3m (5 leg), 4m (7 or 8 leg) and 6m (11 or 12 leg) models, the hydraulic folding machines folding down to 2.5m transport width.

All models can be supplied with either "Hammer-Thru" multi-segmented shearbolt or automatic hydraulic reset leg protection.

## **REAR HD CLEVIS**

A heavy duty rear clevis ensures heavy machines like drills can be pulled behind the Combi-Lift.