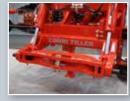

## **REAR HD CLEVIS**

A heavy duty rear clevis ensures heavy machines like drills can be pulled behind the Combi-Lift.