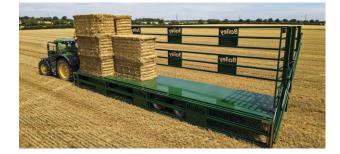

#### Bale and Pallet trailers are mounted on 8 or 10 mm RHS chassis with heavy-duty axles on tandem springs.

All models are 2500 mm/8'2" overall width and fitted with a 4.5 mm chequer plate floor with 60 x 40 RHS floor runners at 300 mm centres. Bale trailers have heavy-duty 8 mm side rails and a 600 mm high headboard for safe and secure loading of pallets, bags and boxes. Features include: hydraulic working platform to aid filling of potato boxes; Box Pusher and Rollover Sheet for safe transportation of load.

#### **Standard features**

Independent hydraulic brakes, parking brakes, strap points, heavy-duty EN8 towing eye, skid & skid carrier, hydraulic hose carrier, front steps, LED lights & beacon, number plate holder and toolbox. Chequer plate floor fitted as standard; state if flat floor required.