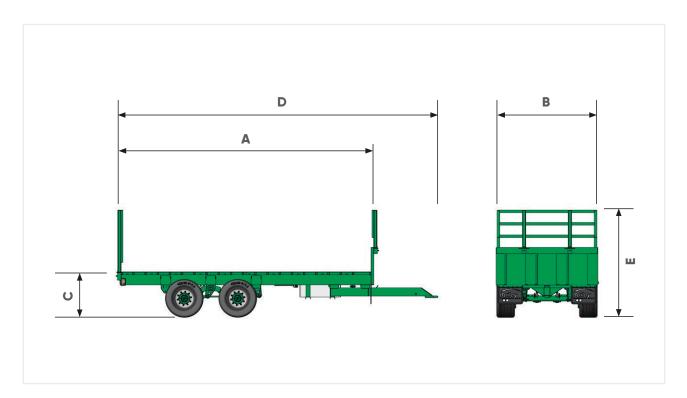

#### Bale and Pallet trailers are mounted on 8 or 10 mm RHS chassis with heavy-duty axles on tandem springs.

All models are 2500 mm/8'2" overall width and fitted with a 4.5 mm chequer plate floor with 60 x 40 RHS floor runners at 300 mm centres. Bale trailers have heavy-duty 8 mm side rails and a 600 mm high headboard for safe and secure loading of pallets, bags and boxes. Features include: hydraulic working platform to aid filling of potato boxes; Box Pusher and Rollover Sheet for safe transportation of load.

## **BALE & PALLET**

| Model           |          |    | FLAT 6 | FLAT 8       | FLAT 10 | FLAT 12      | FLAT 14  | FLAT 16        | FLAT 18     | FLAT 20         |
|-----------------|----------|----|--------|--------------|---------|--------------|----------|----------------|-------------|-----------------|
| Dimensions      |          |    |        |              |         |              |          |                |             |                 |
| Body length     | Α        | mm | 5700   | 6600         | 7500    | 8400         | 9300     | 10200          | 11100       | 12000           |
| Body width      | в        | mm | 2500   | 2500         | 2500    | 2500         | 2500     | 2500           | 2500        | 2500            |
| Loading height  | С        | mm | 1020   | 1070         | 1220    | 1220         | 1220     | 1220           | 1270        | 1070            |
| Overall length  | D        | mm | 7200   | 8100         | 9000    | 9900         | 10800    | 11700          | 12600       | 13500           |
| Overall height  | Е        | mm | 2540   | 2590         | 2720    | 2720         | 2720     | 2720           | 2770        | 2770            |
| Misc.           |          |    |        |              |         |              |          |                |             |                 |
| Number of axles |          |    | 1      |              |         | 1            | 2        |                |             | 4               |
| Axle beam       | mm/studs |    | 1x70/6 |              | 2x90/8  |              | 2xcom/10 |                | 4xcom/10    |                 |
| Brake size      |          |    | 300x60 |              | 350x90  |              | 420x180  |                |             |                 |
| Brake option    |          |    |        | Н            |         |              | H/A      |                |             |                 |
| Tyre size       |          |    |        | 12.5/80x15.3 |         | 385/65 R22.5 |          | 5              |             | 435/50<br>R19.5 |
| Bottom chassis  | 2        |    |        | 00x100 RHS   |         | 250×100 RHS  |          | 250x150<br>RHS | 300x150 RHS |                 |