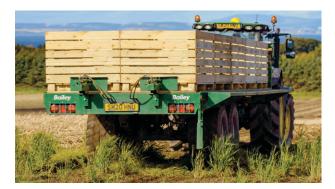

#### Bale and Pallet trailers are mounted on 8 or 10 mm RHS chassis with heavy-duty axles on tandem springs.

All models are 2500 mm/8'2" overall width and fitted with a 4.5 mm chequer plate floor with 60 x 40 RHS floor runners at 300 mm centres. Bale trailers have heavy-duty 8 mm side rails and a 600 mm high headboard for safe and secure loading of pallets, bags and boxes. Features include: hydraulic working platform to aid filling of potato boxes; Box Pusher and Rollover Sheet for safe transportation of load.

#### **Standard features**

Independent hydraulic brakes, parking brakes, strap points, heavy-duty EN8 towing eye, skid & skid carrier, hydraulic hose carrier, front steps, LED lights & beacon, number plate holder and toolbox. Chequer plate floor fitted as standard; state if flat floor required.