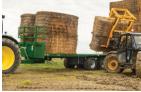

#### Bale and Pallet trailers are mounted on 8 or 10 mm RHS chassis with heavy-duty axles on tandem springs.

All models are 2500 mm/8'2" overall width and fitted with a 4.5 mm chequer plate floor with 60 x 40 RHS floor runners at 300 mm centres. Bale trailers have heavy-duty 8 mm side rails and a 600 mm high headboard for safe and secure loading of pallets, bags and boxes. Features include: hydraulic working platform to aid filling of potato boxes; Box Pusher and Rollover Sheet for safe transportation of load.

#### **Standard features**

Independent hydraulic brakes, parking brakes, strap points, heavy-duty EN8 towing eye, skid & skid carrier, hydraulic hose carrier, front steps, LED lights & beacon, number plate holder and toolbox. Chequer plate floor fitted as standard; state if flat floor required.