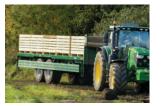

#### Bale and Pallet trailers are mounted on 8 or 10 mm RHS chassis with heavy-duty axles on tandem springs.

All models are 2500 mm/8'2" overall width and fitted with a 4.5 mm chequer plate floor with 60 x 40 RHS floor runners at 300 mm centres. Bale trailers have heavy-duty 8 mm side rails and a 600 mm high headboard for safe and secure loading of pallets, bags and boxes. Features include: hydraulic working platform to aid filling of potato boxes; Box Pusher and Rollover Sheet for safe transportation of load.

#### **Standard features**

Independent hydraulic brakes, parking brakes, strap points, heavy-duty EN8 towing eye, skid & skid carrier, hydraulic hose carrier, front steps, LED lights & beacon, number plate holder and toolbox. Chequer plate floor fitted as standard; state if flat floor required.