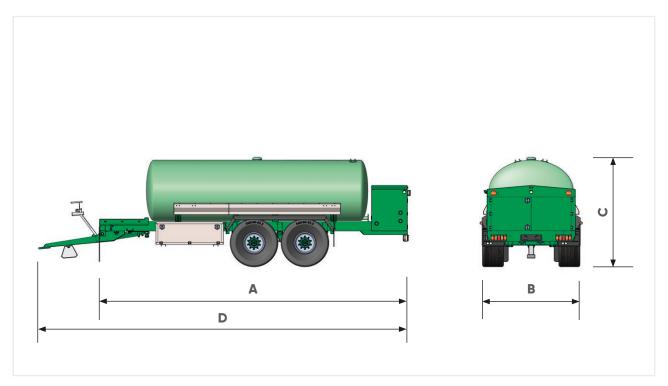

| Model           |          | 12,000L      | 15,000L | 16,500L | 18,000L |
|-----------------|----------|--------------|---------|---------|---------|
| Dimensions      |          |              |         |         |         |
| Body length     | A mm     | 7320         | 7820    | 8370    | 8905    |
| Overall width   | B mm     | 2610         | 2610    | 2610    | 2610    |
| Overall height  | C mm     | 2950         | 2950    | 2950    | 2950    |
| Overall length  | D mm     | 8850         | 9400    | 9950    | 10485   |
| Misc.           |          |              |         |         |         |
| Number of axles |          | 2            | 2       | 2       | 2       |
| Axle beam       | mm/studs | 2xcom/10     |         |         |         |
| Brake size      |          | 420x180      |         |         | 420x220 |
| Brake option    |          | H/A          |         |         |         |
| Tyre size       |          | 385/65 R22.5 |         |         |         |