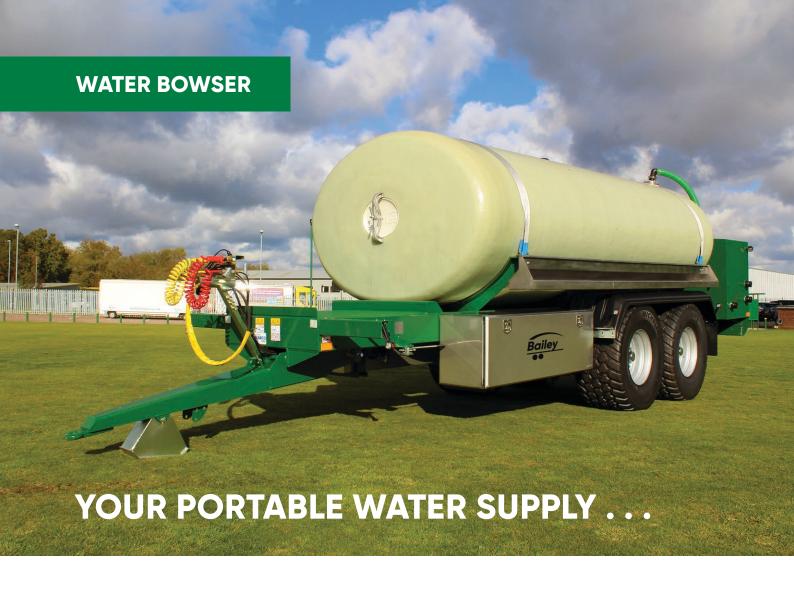

Our range of Water Bowser's features 4 capacity options of 12,000, 15,000, 16,500 and 18,000 litres. All models feature an elliptical, low centre of gravity translucent fibreglass tank.

We specify a true fixed baffle tank, which reduces sloshing and offers greater stability. Our Water Bowsers are all mounted on a heavy-duty RHS chassis, feature commercial axles and a sprung drawbar with a multi-leaf drawbar spring.

## **Standard features**

Commercial axles, heavy-duty 100 mm wide suspension, 385/65 R22.5 10 stud remould tyres, wheels covered by plastic mudguard, 1000 L/min pump on 3" (75 mm) outlets. Stainless steel side lockers and rear locker featuring work lights and internal light. Front platform to carry standard IBC container. 2 x extra long 3" hoses with Snaplock couplings and stainless steel storage rack for hoses on both sides. Sight gauge.