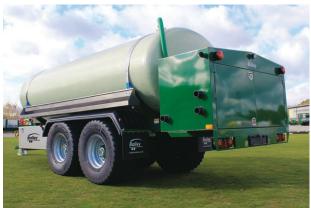

## **Standard features**

Commercial axles, heavy-duty 100 mm wide suspension, 385/65 R22.5 10 stud remould tyres, wheels covered by plastic mudguard, 1000 L/min pump on 3" (75 mm) outlets. Stainless steel side lockers and rear locker featuring work lights and internal light. Front platform to carry standard IBC container. 2 x extra long 3" hoses with Snaplock couplings and stainless steel storage rack for hoses on both sides. Sight gauge.