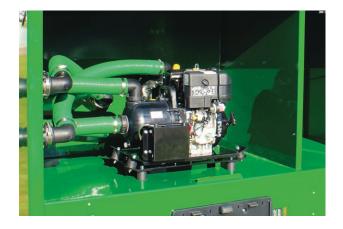

## **Standard features**

Commercial axles, heavy-duty 100 mm wide suspension, 385/65 R22.5 10 stud remould tyres, wheels covered by plastic mudguard, 1000 L/min pump on 3" (75 mm) outlets. Stainless steel side lockers and rear locker featuring work lights and internal light. Front platform to carry standard IBC container. 2 x extra long 3" hoses with Snaplock couplings and stainless steel storage rack for hoses on both sides. Sight gauge.