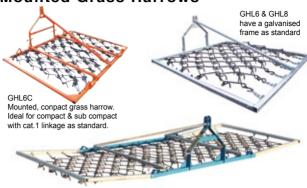

## **Mounted Grass Harrows**

- Our mounted grass harrows are ideal for pasture regeneration, breaking up & levelling heavy soil and grass stimulation
- The mat is operated at a 5° degree angle to ensure complete scarifying effect (no tracking)
- Strong, robust design ensures long life and minimum maintenance
- 64mm x 13mm boron steel mat and tine
- Mounted chain harrows are easy to fold manually

Hyd Foldling option

| Code         | GHL6C       | GHL6        | GHL8        | GHL10       | GHL12       | GHL14       | GHL16       |
|--------------|-------------|-------------|-------------|-------------|-------------|-------------|-------------|
| Width        | 2.2m        | 2.2m        | 2.5m        | 3m          | 3.6m        | 4.25m       | 5.25m       |
| Length       | 1.67m       | 2.15m       | 2.15m       | 2.15m       | 2.15m       | 2.15m       | 2.15m       |
| Tine length  | 64mm x 13mm |
| HP           | 20-30       | 20-30       | 30-30       | 30-50       | 50-65       | 50-75       | 70-85       |
| Total weight | 120kg       | 120kg       | 195kg       | 250kg       | 300kg       | 350kg       | 400kg       |