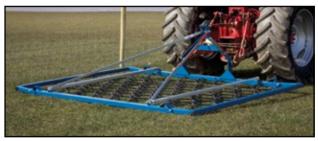

## **Trailed Grass Harrows**

- Excellent for pasture renovation, breaking up and levelling heavy soil
- Stimulates growth by aerating and loosening thatch
- Excellent for ripping out moss, spreading manure, and levelling mole hills
- Creates good root aeration for better water infiltration and growth
- Works in fertiliser to both spread and maximise effectiveness
- Surface levelling in equestrian centres, sand ménages, gallops, tracks
- Strong, robust design ensures long life and minimum maintenance
- 64mm x 13mm boron steel mat and tine
- The mat is operated at a 5°degree angle to ensure complete scarifying effect (no tracking)

| Code        | GH4         | GH6         | GH8         | GH10        | GHL12       |  |
|-------------|-------------|-------------|-------------|-------------|-------------|--|
| Width       | 1.2m        | 1.8m        | 2.5m        | 3m          | 3.7m        |  |
| Length      | 2m          | 2m          | 2m          | 2m          | 2m          |  |
| Tine length | 64mm x 13mm |  |
| HP          | 15          | 25-30       | 30-45       | 30-50       | 50-65       |  |
| Mat weight  | 50kg        | 75kg        | 100kg       | 125kg       | 150kg       |  |