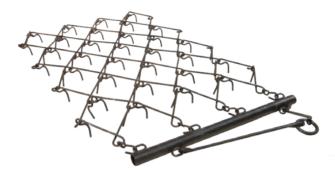

## **Trailed Grass Harrows**

- Excellent for pasture renovation, breaking up and levelling heavy soil
- Stimulates growth by aerating and loosening thatch
- Excellent for ripping out moss, spreading manure, and levelling mole hills
- Creates good root aeration for better water infiltration and growth
- Works in fertiliser to both spread and maximise effectiveness
- Surface levelling in equestrian centres, sand ménages, gallops, tracks
- Strong, robust design ensures long life and minimum maintenance
- 64mm x 13mm boron steel mat and tine
- The mat is operated at a 5°degree angle to ensure complete scarifying effect (no tracking)

| Code        | GH4         | GH6         | GH8         | GH10        | GHL12       |  |
|-------------|-------------|-------------|-------------|-------------|-------------|--|
| Width       | 1.2m        | 1.8m        | 2.5m        | 3m          | 3.7m        |  |
| Length      | 2m          | 2m          | 2m          | 2m          | 2m          |  |
| Tine length | 64mm x 13mm |  |
| HP          | 15          | 25-30       | 30-45       | 30-50       | 50-65       |  |
| Mat weight  | 50kg        | 75kg        | 100kg       | 125kg       | 150kg       |  |