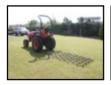

## **Mounted Grass Harrows**

- Our mounted grass harrows are ideal for pasture regeneration, breaking up & levelling heavy soil and grass stimulation
- The mat is operated at a 5° degree angle to ensure complete scarifying effect (no tracking)
- Strong, robust design ensures long life and minimum maintenance
- 64mm x 13mm boron steel mat and tine
- Mounted chain harrows are easy to fold manually