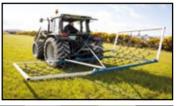

## **Trailed Grass Harrows**

- Excellent for pasture renovation, breaking up and levelling heavy soil
- Stimulates growth by aerating and loosening thatch
- Excellent for ripping out moss, spreading manure, and levelling mole hills
- Creates good root aeration for better water infiltration and growth
- Works in fertiliser to both spread and maximise effectiveness
- Surface levelling in equestrian centres, sand ménages, gallops, tracks
- Strong, robust design ensures long life and minimum maintenance
- 64mm x 13mm boron steel mat and tine
- The mat is operated at a 5°degree angle to ensure complete scarifying effect (no tracking)

| Code        | GH4         | GH6         | GH8         | GH10        | GHL12       |  |
|-------------|-------------|-------------|-------------|-------------|-------------|--|
| Width       | 1.2m        | 1.8m        | 2.5m        | 3m          | 3.7m        |  |
| Length      | 2m          | 2m          | 2m          | 2m          | 2m          |  |
| Tine length | 64mm x 13mm |  |
| HP          | 15          | 25-30       | 30-45       | 30-50       | 50-65       |  |
| Mat weight  | 50kg        | 75kg        | 100kg       | 125kg       | 150kg       |  |