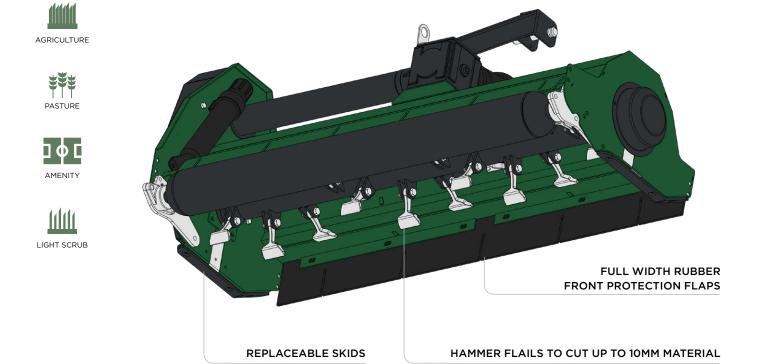

This fully welded machine features a low maintenance, high speed dual belt driven transmission powered via a gearbox and enclosed connecting driveshaft to give dependable performance to each of its 26 hammer flails.

A 114mm adjustable rear roller with accompanying scraper bar safely provides a tidy and professional finish to the cut material and allows the machine to be able to offer a range of cutting heights to the operator.

CONSTRUCTION

FLAIL OPTIONS

HAMMER

| STANDARD SPECIFICATION | SNIPER 125 MINI                                             |
|------------------------|-------------------------------------------------------------|
| Machine weight         | 115kg (254lbs)                                              |
| Hitch                  | Cat 1-2 with floating clevis top link                       |
| Hitch position         | Rear mount only                                             |
| Cutting width          | 1.25m (4' 1")                                               |
| Overall width          | 1.40m (4' 8")                                               |
| Overall length         | 0.65m (2' 2")                                               |
| Cowl height            | 0.33m (1' 1")                                               |
| Cutting height         | 20mm - 40mm (0.8" - 1.5")                                   |
| Cutting capacity       | 10mm (0.4")                                                 |
| Recommended tractor HP | 15 - 30hp (12 - 19kW)                                       |
| Power take-off speed   | 540rpm                                                      |
| Gearbox                | Cast iron housing with integrated enclosed connecting shaft |
| Input shaft            | 1-3/8" Z6                                                   |
| Gearbox lubricant      | EP80-90W or GL-4 / GL-5 oil                                 |
| Gearbox oil capacity   | 0.3 litres (0.5 pints)                                      |
| Cowl construction      | All welded construction                                     |
| Skid construction      | Replaceable bolt-on skid                                    |
| Flail                  | Heavy-duty hammer flail                                     |
| Flail quantity         | 26                                                          |
| Flail tip speed        | 45m/s (8858fpm)                                             |
| Rotor diameter         | 60mm (2.4")                                                 |
| Roller diameter        | 114mm (4.5")                                                |
| Number of belts        | 2                                                           |