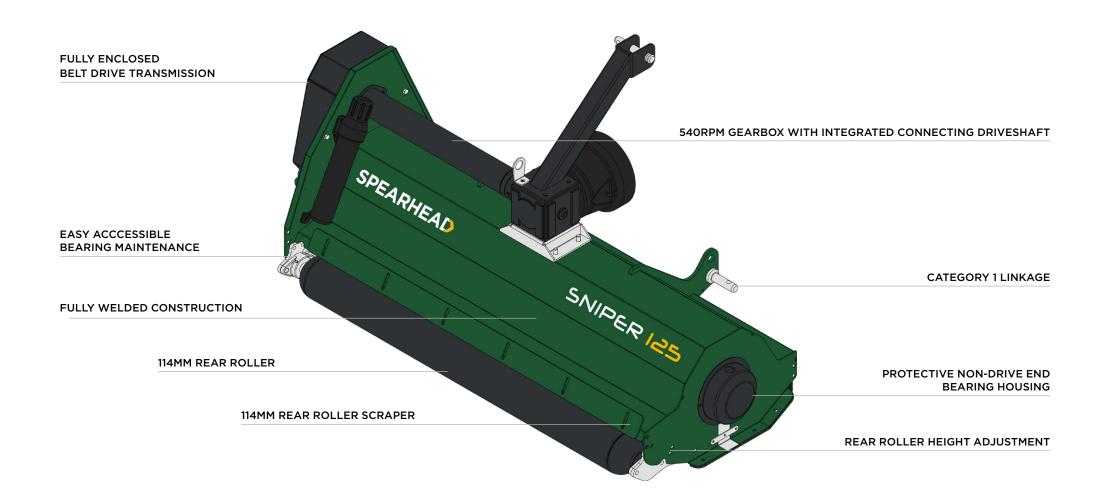

## **SNIPER MINI FEATURES**

This fully welded machine features a low maintenance, high speed dual belt driven transmission powered via a gearbox and enclosed connecting driveshaft to give dependable performance to each of its 26 hammer flails.

A 114mm adjustable rear roller with accompanying scraper bar safely provides a tidy and professional finish to the cut material and allows the machine to be able to offer a range of cutting heights to the operator.