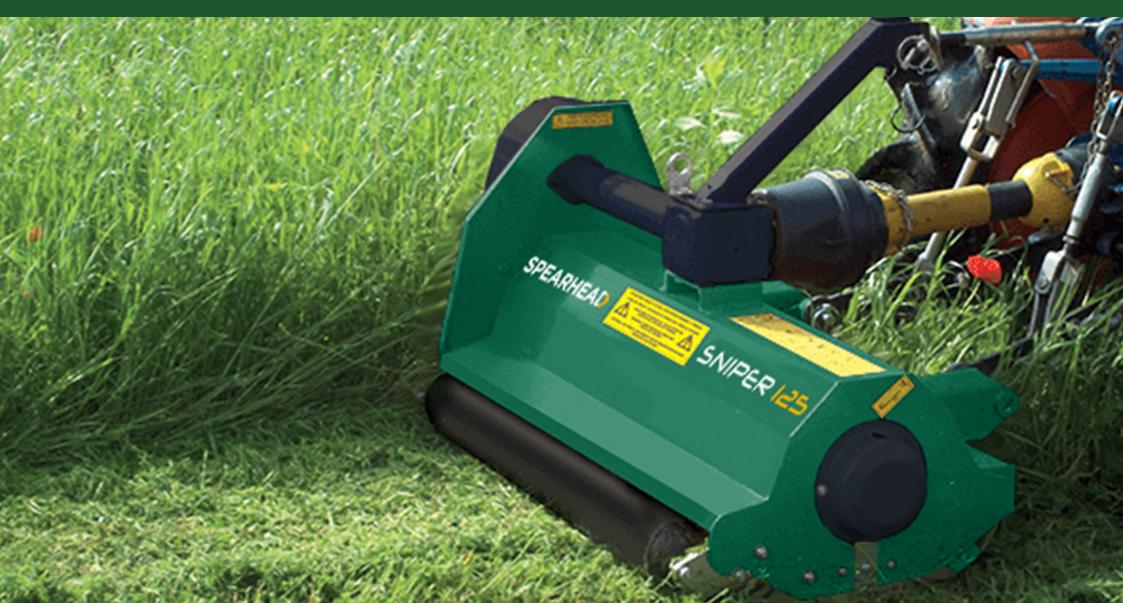

## SNIPER MINI THE LOW MAINTENANCE HIGH PERFORMANCE FLAIL MOWER

With a cutting width of 1.25m, the Sniper 125 Mini flail mower is suitable for lawns, parkland and amenity operations fitted to tractors of I5hp and greater.

This fully welded machine features a low maintenance, high speed dual belt driven transmission powered via a gearbox and enclosed connecting driveshaft to give dependable performance to each of its 26 hammer flails.

A 114mm adjustable rear roller with accompanying scraper bar safely provides a tidy and professional finish to the cut material and allows the machine to be able to offer a range of cutting heights to the operator.