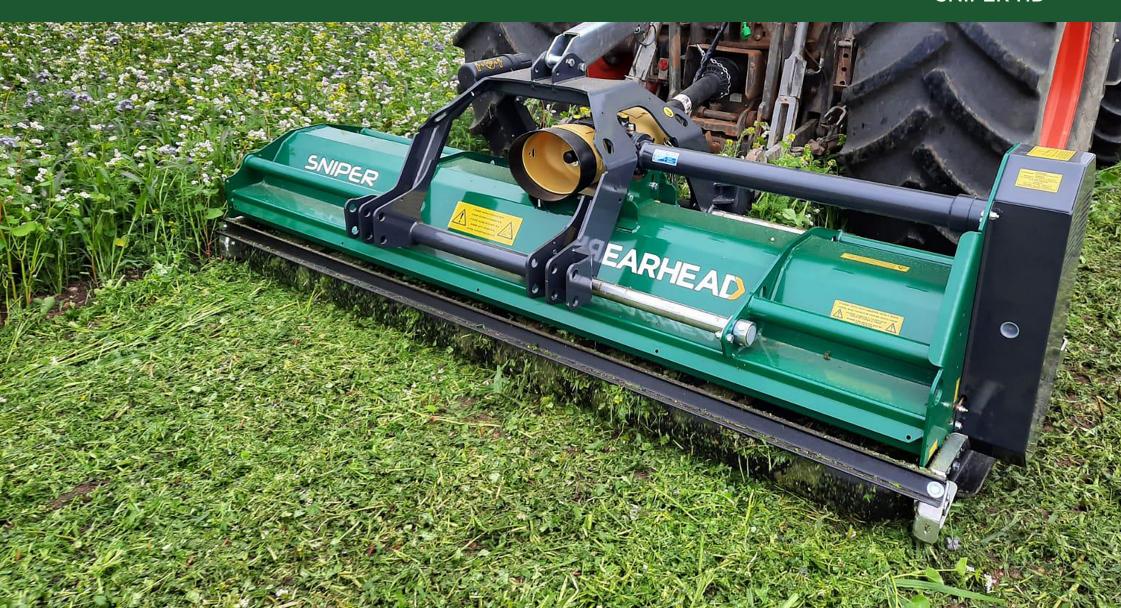

### MULTI-TERRAIN, HEAVY DUTY FLAIL

The Sniper HD flail mower is designed for agricultural and municipal use giving a high quality and consistent cut in material up to 60mm. It is the perfect choice for intense farmers and professional operators such as contractors and local authorities.

This robust machine features heavy duty hammer flails fitted in a double helical pattern on an electronically balanced rotor mounted on enclosed, self-aligning bearings. Belt drive gives reliable power transmission and a 194mm full width self-cleaning rear roller with scraper and rubber flap will ensure a quality cut and well distributed finish.

The Sniper HD range is available in a choice of working widths between 2.4 and 3.0 metres with operating flexibility offered by a 400mm hydraulic side shift that allows work around trees and other obstructions. The machine can also be front or rear mounted thanks to a reversible headstock.