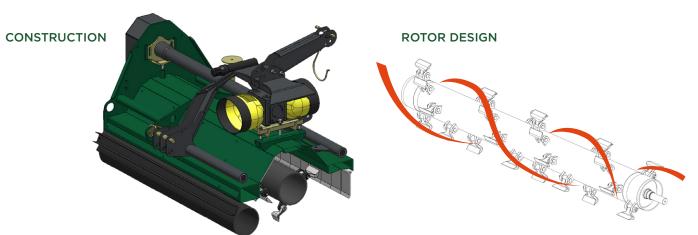

This robust machine features heavy duty hammer flails fitted in a double helical pattern on an electronically balanced rotor mounted on enclosed, self-aligning bearings. Belt drive gives reliable power transmission and a 194mm full width self-cleaning rear roller with scraper and rubber flap will ensure a quality cut and well distributed finish.