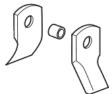

#### **FLAIL OPTIONS**

HAMMER

**BACK-TO-BACK** (OPTION)

| STANDARD<br>SPECIFICATION           | SNIPER 240-HD                                               | SNIPER 260-HD                                               | SNIPER 280-HD                                               | SNIPER 300-HD                                               |
|-------------------------------------|-------------------------------------------------------------|-------------------------------------------------------------|-------------------------------------------------------------|-------------------------------------------------------------|
| Machine weight                      | 905kg (1995lbs)                                             | 935kg (2061lbs)                                             | 990kg (2183lbs)                                             | 1025kg (2260lbs)                                            |
| Hitch                               | Cat 2 with floating clevis top link                         |
| Hitch position                      | Front and rear mount                                        |
| Cutting width                       | 2.40m (7' 10")                                              | 2.60m (8' 6")                                               | 2.80m (9' 2")                                               | 3.00m (9' 10")                                              |
| Overall width                       | 2.62m (8' 7")                                               | 2.82m (9' 3")                                               | 3.00m (9' 10")                                              | 3.19m (10' 6")                                              |
| Overall length                      | 1.15m (3' 9")                                               | 1.15m (3' 9")                                               | 1.15m (3' 9")                                               | 1.15m (3' 9")                                               |
| Cowl height                         | 540mm (1' 10")                                              | 540mm (1' 10")                                              | 540mm (1' 10")                                              | 540mm (1' 10")                                              |
| Cutting height                      | 10mm - 35mm (0.4" - 1.4")                                   |
| Cutting capacity                    | 60mm (2.4")                                                 | 60mm (2.4")                                                 | 60mm (2.4")                                                 | 60mm (2.4")                                                 |
| Maximum offset distance (hydraulic) | 400mm (1' 4")                                               | 400mm (1' 4")                                               | 400mm (1' 4")                                               | 400mm (1' 4")                                               |
| Recommended tractor HP              | 80 - 180hp (60 - 135kW)                                     | 90 - 180hp (67 - 135kW)                                     | 90 - 180hp (67 - 135kW)                                     | 100 - 180hp (75 - 135kW)                                    |
| Power take-off speed                | 540/1000rpm                                                 | 540/1000rpm                                                 | 540/1000rpm                                                 | 540/1000rpm                                                 |
| Gearbox                             | Cast iron housing with integrated enclosed connecting shaft | Cast iron housing with integrated enclosed connecting shaft | Cast iron housing with integrated enclosed connecting shaft | Cast iron housing with integrated enclosed connecting shaft |
| Input shaft                         | 1-3/8" Z6                                                   | 1-3/8" Z6                                                   | 1-3/8" Z6                                                   | 1-3/8" Z6                                                   |
| Gearbox lubricant                   | EP80-90W or GL-4 / GL-5 oil                                 |
| Gearbox oil capacity                | 1.5 litres (2.6 pints)                                      |
| Cowl construction                   | All welded construction                                     | All welded construction                                     | All welded construction                                     | All welded construction                                     |
| Skid construction                   | Replaceable bolt-on skid                                    | Replaceable bolt-on skid                                    | Replaceable bolt-on skid                                    | Replaceable bolt-on skid                                    |
| Flail                               | Heavy-duty hammer flail                                     | Heavy-duty hammer flail                                     | Heavy-duty hammer flail                                     | Heavy-duty hammer flail                                     |
| Flail quantity                      | 32                                                          | 32                                                          | 36                                                          | 40                                                          |
| Flail tip speed                     | 54m/s (10629 fpm)                                           | 54m/s (10629 fpm)                                           | 54m/s (10629 fpm)                                           | 54m/s (10629 fpm)                                           |
| Rotor diameter                      | 219mm (8.6")                                                | 219mm (8.6")                                                | 219mm (8.6")                                                | 219mm (8.6")                                                |
| Roller diameter                     | 194mm (7.6")                                                | 194mm (7.6")                                                | 194mm (7.6")                                                | 194mm (7.6")                                                |
| Number of belts                     | 5                                                           | 6                                                           | 6                                                           | 6                                                           |