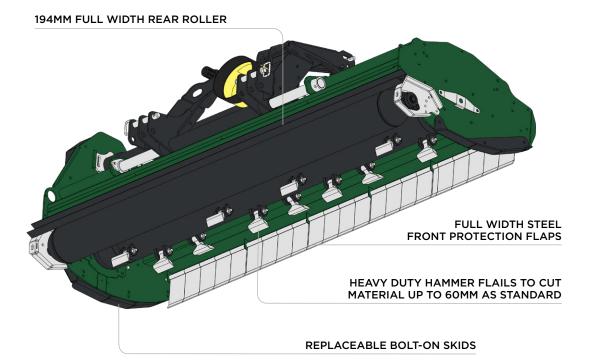

### MULTI-TERRAIN, HEAVY DUTY FLAIL

The Sniper HD flail mower is designed for agricultural and municipal use giving a high quality and consistent cut in material up to 60mm. It is the perfect choice for intense farmers and professional operators such as contractors and local authorities.

This robust machine features heavy duty hammer flails fitted in a double helical pattern on an electronically balanced rotor mounted on enclosed, self-aligning bearings. Belt drive gives reliable power transmission and a 194mm full width self-cleaning rear roller with scraper and rubber flap will ensure a quality cut and well distributed finish.

#### **FLAIL OPTIONS**

HAMMER

**BACK-TO-BACK** (OPTION)

| STANDARD<br>SPECIFICATION           | SNIPER 240-HD                                               | SNIPER 260-HD                                               | SNIPER 280-HD                                               | SNIPER 300-HD                                               |
|-------------------------------------|-------------------------------------------------------------|-------------------------------------------------------------|-------------------------------------------------------------|-------------------------------------------------------------|
| Machine weight                      | 905kg (1995lbs)                                             | 935kg (2061lbs)                                             | 990kg (2183lbs)                                             | 1025kg (2260lbs)                                            |
| Hitch                               | Cat 2 with floating clevis top link                         |
| Hitch position                      | Front and rear mount                                        |
| Cutting width                       | 2.40m (7' 10")                                              | 2.60m (8' 6")                                               | 2.80m (9' 2")                                               | 3.00m (9' 10")                                              |
| Overall width                       | 2.62m (8' 7")                                               | 2.82m (9' 3")                                               | 3.00m (9' 10")                                              | 3.19m (10' 6")                                              |
| Overall length                      | 1.15m (3' 9")                                               | 1.15m (3' 9")                                               | 1.15m (3' 9")                                               | 1.15m (3' 9")                                               |
| Cowl height                         | 540mm (1' 10")                                              | 540mm (1' 10")                                              | 540mm (1' 10")                                              | 540mm (1' 10")                                              |
| Cutting height                      | 10mm - 35mm (0.4" - 1.4")                                   |
| Cutting capacity                    | 60mm (2.4")                                                 | 60mm (2.4")                                                 | 60mm (2.4")                                                 | 60mm (2.4")                                                 |
| Maximum offset distance (hydraulic) | 400mm (1' 4")                                               | 400mm (1' 4")                                               | 400mm (1' 4")                                               | 400mm (1' 4")                                               |
| Recommended tractor HP              | 80 - 180hp (60 - 135kW)                                     | 90 - 180hp (67 - 135kW)                                     | 90 - 180hp (67 - 135kW)                                     | 100 - 180hp (75 - 135kW)                                    |
| Power take-off speed                | 540/1000rpm                                                 | 540/1000rpm                                                 | 540/1000rpm                                                 | 540/1000rpm                                                 |
| Gearbox                             | Cast iron housing with integrated enclosed connecting shaft | Cast iron housing with integrated enclosed connecting shaft | Cast iron housing with integrated enclosed connecting shaft | Cast iron housing with integrated enclosed connecting shaft |
| Input shaft                         | 1-3/8" Z6                                                   | 1-3/8" Z6                                                   | 1-3/8" Z6                                                   | 1-3/8" Z6                                                   |
| Gearbox lubricant                   | EP80-90W or GL-4 / GL-5 oil                                 |
| Gearbox oil capacity                | 1.5 litres (2.6 pints)                                      |
| Cowl construction                   | All welded construction                                     | All welded construction                                     | All welded construction                                     | All welded construction                                     |
| Skid construction                   | Replaceable bolt-on skid                                    | Replaceable bolt-on skid                                    | Replaceable bolt-on skid                                    | Replaceable bolt-on skid                                    |
| Flail                               | Heavy-duty hammer flail                                     | Heavy-duty hammer flail                                     | Heavy-duty hammer flail                                     | Heavy-duty hammer flail                                     |
| Flail quantity                      | 32                                                          | 32                                                          | 36                                                          | 40                                                          |
| Flail tip speed                     | 54m/s (10629 fpm)                                           | 54m/s (10629 fpm)                                           | 54m/s (10629 fpm)                                           | 54m/s (10629 fpm)                                           |
| Rotor diameter                      | 219mm (8.6")                                                | 219mm (8.6")                                                | 219mm (8.6")                                                | 219mm (8.6")                                                |
| Roller diameter                     | 194mm (7.6")                                                | 194mm (7.6")                                                | 194mm (7.6")                                                | 194mm (7.6")                                                |
| Number of belts                     | 5                                                           | 6                                                           | 6                                                           | 6                                                           |