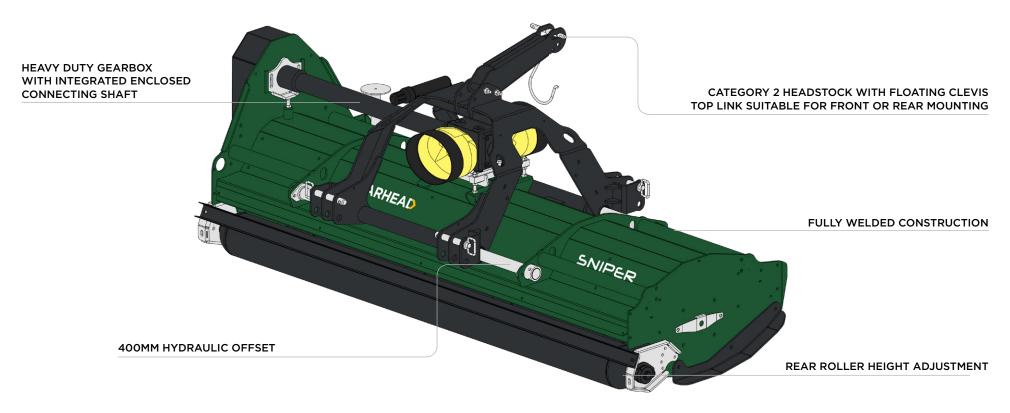

This robust machine features heavy duty hammer flails fitted in a double helical pattern on an electronically balanced rotor mounted on enclosed, self-aligning bearings. Belt drive gives reliable power transmission and a 194mm full width self-cleaning rear roller with scraper and rubber flap will ensure a quality cut and well distributed finish.

The Sniper HD range is available in a choice of working widths between 2.4 and 3.0 metres with operating flexibility offered by a 400mm hydraulic side shift that allows work around trees and other obstructions. The machine can also be front or rear mounted thanks to a reversible headstock.

#### **FLAIL OPTIONS**

HAMMER

**BACK-TO-BACK** (OPTION)

| STANDARD<br>SPECIFICATION           | SNIPER 240-HD                                               | SNIPER 260-HD                                               | SNIPER 280-HD                                               | SNIPER 300-HD                                               |
|-------------------------------------|-------------------------------------------------------------|-------------------------------------------------------------|-------------------------------------------------------------|-------------------------------------------------------------|
| Machine weight                      | 905kg (1995lbs)                                             | 935kg (2061lbs)                                             | 990kg (2183lbs)                                             | 1025kg (2260lbs)                                            |
| Hitch                               | Cat 2 with floating clevis top link                         |
| Hitch position                      | Front and rear mount                                        |
| Cutting width                       | 2.40m (7' 10")                                              | 2.60m (8' 6")                                               | 2.80m (9' 2")                                               | 3.00m (9' 10")                                              |
| Overall width                       | 2.62m (8' 7")                                               | 2.82m (9' 3")                                               | 3.00m (9' 10")                                              | 3.19m (10' 6")                                              |
| Overall length                      | 1.15m (3' 9")                                               | 1.15m (3' 9")                                               | 1.15m (3' 9")                                               | 1.15m (3' 9")                                               |
| Cowl height                         | 540mm (1' 10")                                              | 540mm (1' 10")                                              | 540mm (1' 10")                                              | 540mm (1' 10")                                              |
| Cutting height                      | 10mm - 35mm (0.4" - 1.4")                                   |
| Cutting capacity                    | 60mm (2.4")                                                 | 60mm (2.4")                                                 | 60mm (2.4")                                                 | 60mm (2.4")                                                 |
| Maximum offset distance (hydraulic) | 400mm (1' 4")                                               | 400mm (1' 4")                                               | 400mm (1' 4")                                               | 400mm (1' 4")                                               |
| Recommended tractor HP              | 80 - 180hp (60 - 135kW)                                     | 90 - 180hp (67 - 135kW)                                     | 90 - 180hp (67 - 135kW)                                     | 100 - 180hp (75 - 135kW)                                    |
| Power take-off speed                | 540/1000rpm                                                 | 540/1000rpm                                                 | 540/1000rpm                                                 | 540/1000rpm                                                 |
| Gearbox                             | Cast iron housing with integrated enclosed connecting shaft | Cast iron housing with integrated enclosed connecting shaft | Cast iron housing with integrated enclosed connecting shaft | Cast iron housing with integrated enclosed connecting shaft |
| Input shaft                         | 1-3/8" Z6                                                   | 1-3/8" Z6                                                   | 1-3/8" Z6                                                   | 1-3/8" Z6                                                   |
| Gearbox lubricant                   | EP80-90W or GL-4 / GL-5 oil                                 |
| Gearbox oil capacity                | 1.5 litres (2.6 pints)                                      |
| Cowl construction                   | All welded construction                                     | All welded construction                                     | All welded construction                                     | All welded construction                                     |
| Skid construction                   | Replaceable bolt-on skid                                    | Replaceable bolt-on skid                                    | Replaceable bolt-on skid                                    | Replaceable bolt-on skid                                    |
| Flail                               | Heavy-duty hammer flail                                     | Heavy-duty hammer flail                                     | Heavy-duty hammer flail                                     | Heavy-duty hammer flail                                     |
| Flail quantity                      | 32                                                          | 32                                                          | 36                                                          | 40                                                          |
| Flail tip speed                     | 54m/s (10629 fpm)                                           | 54m/s (10629 fpm)                                           | 54m/s (10629 fpm)                                           | 54m/s (10629 fpm)                                           |
| Rotor diameter                      | 219mm (8.6")                                                | 219mm (8.6")                                                | 219mm (8.6")                                                | 219mm (8.6")                                                |
| Roller diameter                     | 194mm (7.6")                                                | 194mm (7.6")                                                | 194mm (7.6")                                                | 194mm (7.6")                                                |
| Number of belts                     | 5                                                           | 6                                                           | 6                                                           | 6                                                           |