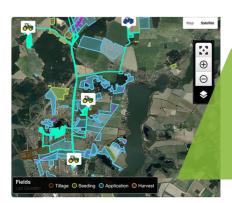

## FIELD

Fields are mapped using a John Deere Gator, which when loaded into your mvid account.

Complete with your SBI / RPA numbers, allows the user easy data access during those last minute farm inspections.

### DATA CLEANSING

Data cleansing allows vou to make informed decisions for the future.

With the ability to boundary and name your fields, as well as mapping interior boundaries and markers to make clean and complete data.